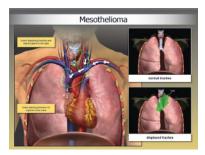

# Facilitate Juror Comprehension with Easily Understood Exhibits

🧭 Medical Animations

Medical Illustrations

✓ Interactive Exhibits

**Video/Photography** 

TrialEx has extensive experience with asbestos and toxic tort cases and has consulted for and created custom animations and illustrations for one of the largest asbestos-related verdicts in U.S. history. Graphics, medical illustrations, and animations by TrialEx can help educate jurors on asbestos or toxic substance exposure, health-related ramifications, and the progression of terrible diseases.