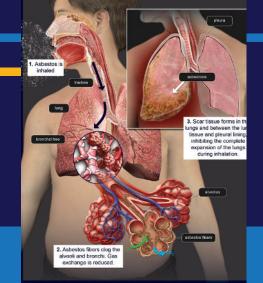

Asbestosis: Respiratory Disease caused by Asbestos Fibers

# Facilitate Juror Comprehension with Easily Understood Exhibits

🧭 Medical Animations

Medical Illustrations

✓ Interactive Exhibits

**Video/Photography** 

TrialEx has extensive experience with asbestos and toxic tort cases and has consulted for and created custom animations and illustrations for one of the largest asbestos-related verdicts in U.S. history. Graphics, medical illustrations, and animations by TrialEx can help educate jurors on asbestos or toxic substance exposure, health-related ramifications, and the progression of terrible diseases.