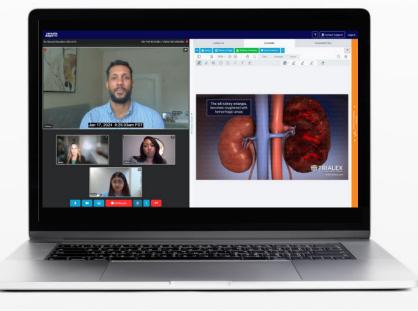

## **Reimagined exhibit sharing and annotation**

Modeled after in-person proceedings, RemoteDepo Pro<sup>™</sup> simplifies and streamlines exhibit sharing, annotation, and stamping with elevated functionality and controls.

### **⊘** EASY SHARING & ORGANIZATION

- Easily share documents with a single click
- Exhibits remain private until shared
- Direct all attendees to the same page of a shared document with one click

## ✓ UPLOAD, ANNOTATE & STAMP

- Attorneys and court reporters can upload and annotate exhibits before or during the proceeding
- Court reporters can stamp exhibits prior to, during or post proceeding
- Annotations (shapes, highlights, etc.) on all shared exhibits are preserved, saved, and available post proceeding