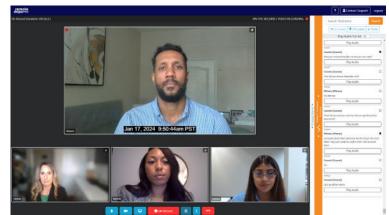

## Easily follow testimony with ViewScript

RemoteDepo Pro<sup>™</sup> includes ViewScript, a live speech-to-text feed of participant audio powered by Automated Speech Recognition (ASR) technology. ViewScript captures high-fidelity audio from each participant on individual channels, instantly translating it from speech into summary text for immediate review. You can also play back any portion of audio during the proceeding without crosstalk or interferences. The audio is synced with the speech-to-text feed, enabling parties to:

- See a live speech-to-text feed
- Play back any portion of testimony privately or for the group
- View speaker identifications and timestamps
- Bookmark segments of testimony for future reference and review
- Search for keywords or phrases
- Review the speech-to-text feed synced with the recorded audio and video within RemoteDepo Pro<sup>™</sup> post proceeding