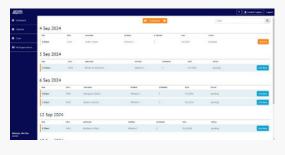

## View a consolidated list of upcoming and past proceedings

RemoteDepo Pro<sup>™</sup> provides both a dashboard list and monthly calendar view of upcoming and past proceedings. Search by keyword, case details, or date to quickly find the proceeding you want to review or join.